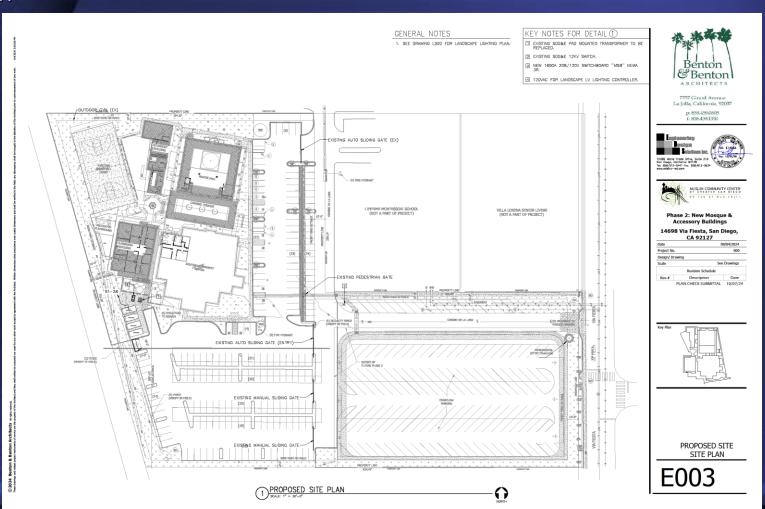

Document
- Submit to City For Plan Review
- Received Comments from City
- Resubmit to City Dated
- Start Construction School/Courtyard
- Complete PHASE 2A
- Start PHASE 2B
- Complete PHASE 2B

- -08/18/23
- -04/26/24
- -10/31/24
- -10/31/24
- -01/08/25
- -04/14/25
- 7/1/2025 (Est)
  - TBD
  - TBD
  - TBD



#### FINANCIAL APPROACH

PROJECT IS PLANNED TO BE FUNDED ENTIRELY THROUGH DONATIONS AND FUNDRAISING IN'SHA'ALLAH. NO NEW LOAN.

|   | PHASE 2A – ESTIMATED COST       | \$5.5M |
|---|---------------------------------|--------|
|   | AVAILABLE FUNDS                 | \$1.8M |
| H | OUTSTANDING PLEDGES             | \$590K |
| H | TARGET FUNDS NEEDED AT START OF |        |
|   | CONSTRUCTION FOR PHASE 2A (7/I) | \$3.0M |
| В | ADDITIONAL FUNDS NEEDED         | \$610K |



#### SITE PLAN





## DRINKING WATER FOUNTAIN





#### SITE RENDERING

**FOUNDATION** 





7757 Girard Avenue La Jolla, California, 92037

> p: 858.459.0805 f: 858.459.1350



Phase 2: New Mosque & Accessory Buildings

14698 Via Fiesta, San Diego, CA 92127

| Date            | 03                | /22/2024     |  |
|-----------------|-------------------|--------------|--|
| Project No.     |                   |              |  |
| Design/ Drawing | AV                | AWB/MM/RR    |  |
| Scale           | See               | See Drawings |  |
| F               | tevision Schedule |              |  |
| Rev.#           | Description       | Date         |  |

Site Renderings

A006.2





# MASJID EXTERIOR PERSPECTIVE





# MASJID EXTERIOR PERSPECTIVE





# FRONT (EAST) CORRIDOR





# MASJID (WEST) CORR