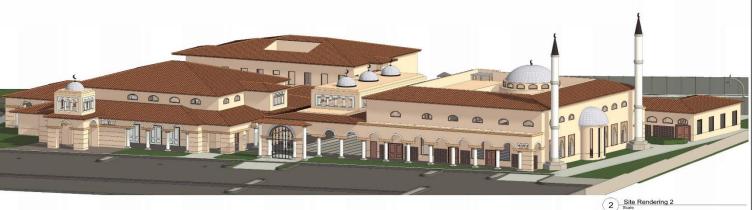

#### SITE RENDERING

**FOUNDATION** 

7757 Girard Avenue La Jolla, California, 92037

> p: 858.459.0805 f: 858.459.1350

Phase 2: New Mosque & Accessory Buildings

14698 Via Fiesta, San Diego, CA 92127

| Date            | 03                | /22/2024     |  |
|-----------------|-------------------|--------------|--|
| Project No.     |                   |              |  |
| Design/ Drawing | AV                | AWB/MM/RR    |  |
| Scale           | See               | See Drawings |  |
| F               | tevision Schedule |              |  |
| Rev.#           | Description       | Date         |  |

Site Renderings

A006.2